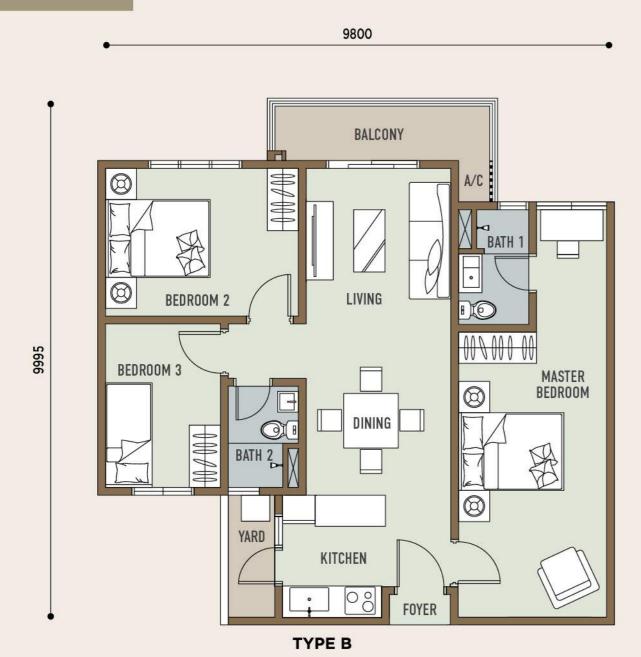

you to live your lifestyle to the fullest, to the healthiest.





Spending time outdoors at **RADIUM ADESA** provides a unique experience. Relax in the comfortable hammock accompanied by the beautiful maze garden that offers a refreshing sight yet energising feeling as you walk through the garden. It is the perfect place to catch up with families and friends or even read your favourite book alone.











# Home Sweet Home

Nothing beats the freedom to design your dream home. The simple design offers you the liberty to decorate the space, making your dream home truly yours. With the natural light and cooling breeze of the surroundings, fill your daily routine with fresh comfort and endless pleasure.

















TYPE
A1/A1(M)
850sq.ft.
3 BEDROOMS

9800





9800

TYPE A1













TYPE C













TYPE D TYPE E

## F/F(M)

MAIN PARCEL 2,300 SQ.FT.

312sq.ft.



4+1 BEDROOMS



4 BATHROOMS + 1 POWDER ROOM









TYPE F TYPE G

TYPE

G

2,560sq.ft.



4+1 BEDROOM



5 BATHROOMS + 1 POWDER ROOM

## **SPECIFICATIONS**

| FOUNDATION                                               | Reinforce                                                      | d Concrete       |                |                    |                               |               |        |           |  |
|----------------------------------------------------------|----------------------------------------------------------------|------------------|----------------|--------------------|-------------------------------|---------------|--------|-----------|--|
| STRUCTURE