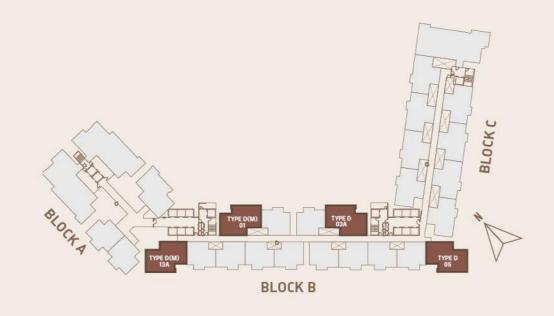

our lifestyle to the fullest, to the healthiest.





Spending time outdoors at **RADIUM ADESA** provides a unique experience. Relax in the comfortable hammock accompanied by the beautiful maze garden that offers a refreshing sight yet energising feeling as you walk through the garden. It is the perfect place to catch up with families and friends or even read your favourite book alone.











# Home Sweet Home

Nothing beats the freedom to design your dream home. The simple design offers you the liberty to decorate the space, making your dream home truly yours. With the natural light and cooling breeze of the surroundings, fill your daily routine with fresh comfort and endless pleasure.

















TYPE
A1/A1(M)
850sq.ft.
3 BEDROOMS

9800





9800

TYPE A1













TYPE C













TYPE D TYPE E

## F/F(M)

MAIN PARCEL 2,300 SQ.FT.

312sq.ft.



4+1 BEDROOMS



4 BATHROOMS + 1 POWDER ROOM









TYPE F TYPE G

TYPE

G

2,560sq.ft.



4+1 BEDROOM



5 BATHROOMS + 1 POWDER ROOM

## **SPECIFICATIONS**

| FOUNDATION                                               | Reinforce                                                      | d Concrete       |                |                    |                               |               |        |           |  |
|----------------------------------------------------------|----------------------------------------------------------------|------------------|----------------|--------------------|-------------------------------|---------------|--------|-----------|--|
| STRUCTURE