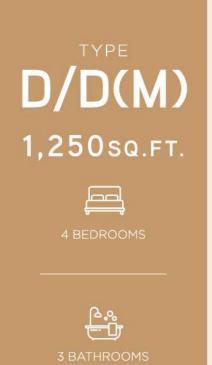

## F/F(M)

MAIN PARCEL 2,300 SQ.FT.

312sq.ft.

4+1 BEDROOMS

4 BATHROOMS + 1 POWDER ROOM

TYPE F TYPE G

TYPE

G