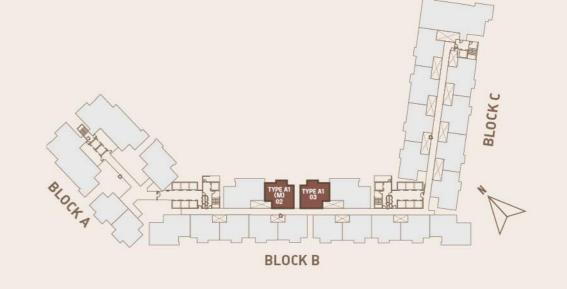

## SITE PLAN & FACILITIES PLAN

TYPE
A1/A1(M)
850sq.ft.
3 BEDROOMS

9800

9800

TYPE A1

TYPE C

TYPE D TYPE E