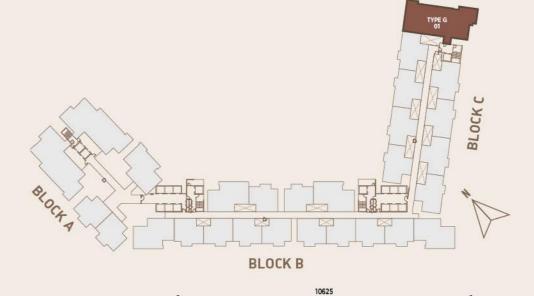

e. Relax in the comfortable hammock accompanied by the beautiful maze garden that offers a refreshing sight yet energising feeling as you walk through the garden. It is the perfect place to catch up with families and friends or even read your favourite book alone.











# Home Sweet Home

Nothing beats the freedom to design your dream home. The simple design offers you the liberty to decorate the space, making your dream home truly yours. With the natural light and cooling breeze of the surroundings, fill your daily routine with fresh comfort and endless pleasure.

















TYPE
A1/A1(M)
850sq.ft.
3 BEDROOMS

9800





9800

TYPE A1













TYPE C













TYPE D TYPE E

## F/F(M)

MAIN PARCEL 2,300 SQ.FT.

312sq.ft.



4+1 BEDROOMS



4 BATHROOMS + 1 POWDER ROOM









TYPE F TYPE G

TYPE

G

2,560sq.ft.



4+1 BEDROOM



5 BATHROOMS + 1 POWDER ROOM

## **SPECIFICATIONS**

| FOUNDATION                                               | Reinforce                                                      | d Concrete       |                |                    |                               |               |        |           |  |
|----------------------------------------------------------|----------------------------------------------------------------|------------------|----------------|--------------------|-------------------------------|---------------|--------|-----------|--|
| STRUCTURE                                                | Reinforced Concrete                                            |                  |                |