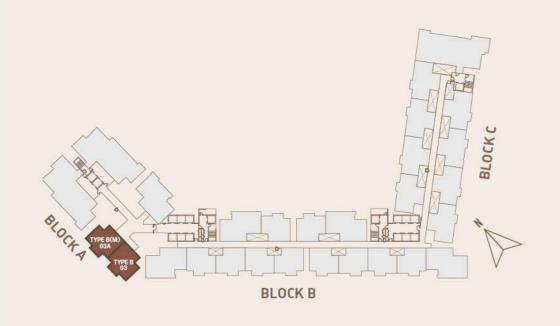

mpower you to live your lifestyle to the fullest, to the healthiest.





Spending time outdoors at **RADIUM ADESA** provides a unique experience. Relax in the comfortable hammock accompanied by the beautiful maze garden that offers a refreshing sight yet energising feeling as you walk through the garden. It is the perfect place to catch up with families and friends or even read your favourite book alone.











# Home Sweet Home

Nothing beats the freedom to design your dream home. The simple design offers you the liberty to decorate the space, making your dream home truly yours. With the natural light and cooling breeze of the surroundings, fill your daily routine with fresh comfort and endless pleasure.

















TYPE
A1/A1(M)
850sq.ft.
3 BEDROOMS

9800





9800

TYPE A1













TYPE C













TYPE D TYPE E

## F/F(M)

MAIN PARCEL 2,300 SQ.FT.

312sq.ft.



4+1 BEDROOMS



4 BATHROOMS + 1 POWDER ROOM









TYPE F TYPE G

TYPE

G

2,560sq.ft.



4+1 BEDROOM



5 BATHROOMS + 1 POWDER ROOM

## **SPECIFICATIONS**

| FOUNDATION                                               | Reinforce                                                      | d Concrete       |                |                    |                               |               |        |           |  |
|----------------------------------------------------------|----------------------------------------------------------------|------------------|----------------|--------------------|-------------------------------|---------------|--------|-----------|--|
| STRUCTURE