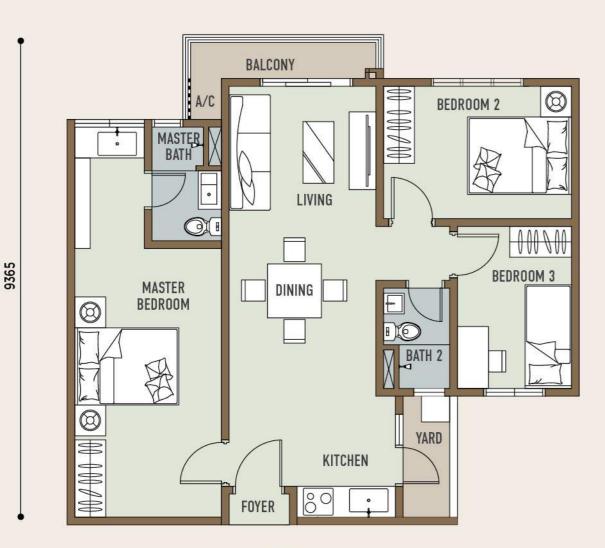

# Home Sweet Home

Nothing beats the freedom to design your dream home. The simple design offers you the liberty to decorate the space, making your dream home truly yours. With the natural light and cooling breeze of the surroundings, fill your daily routine with fresh comfort and endless pleasure.