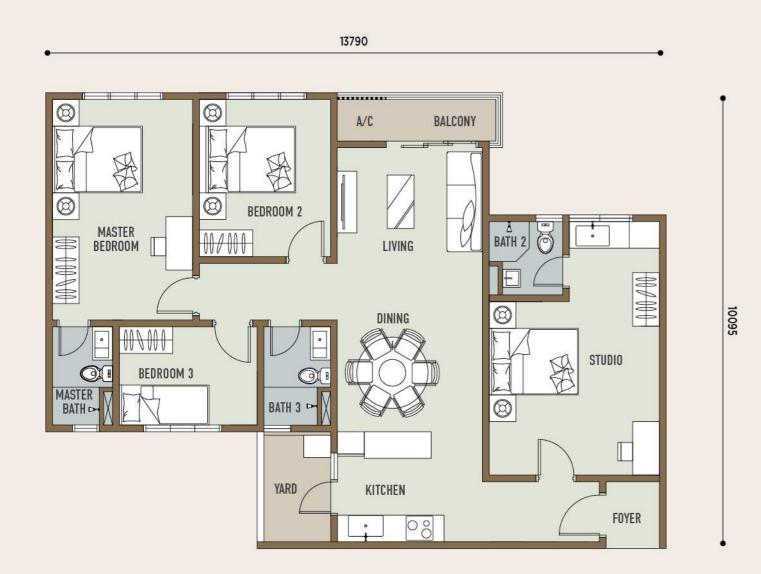

# Home Sweet Home

Nothing beats the freedom to design your dream home. The simple design offers you the liberty to decorate the space, making your dream home truly yours. With the natural light and cooling breeze of the surroundings, fill your daily routine with fresh comfort and endless pleasure.