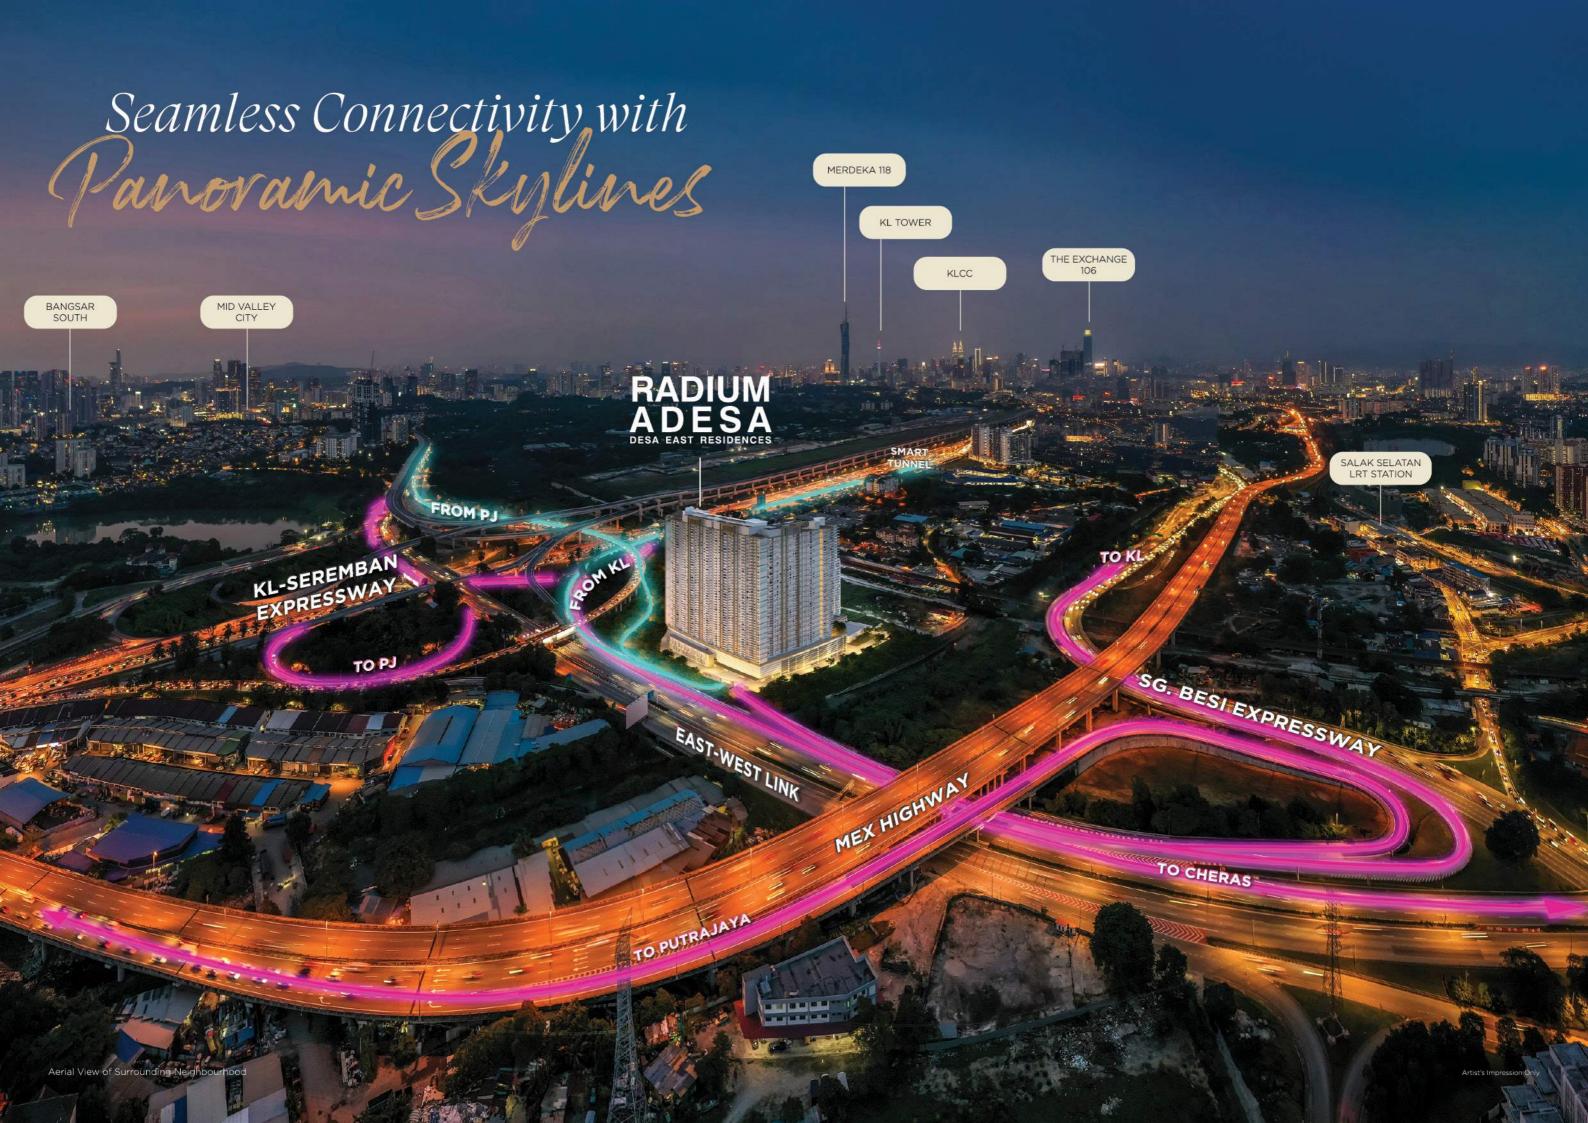

## TRAIN STATIONS

- C LRT Ampang Line
- C LRT Kelana Jaya Line
- MRT Putrajaya Line
- MRT Kajang Line
- Express Rail Link
- (2) KTM Seremban Line
- (1) KL Monorail Line
- MRT3 Circle Line

DISCLAIMER: All distance measurements provided are estimates and may vary based on actual travel conditions and other factors.