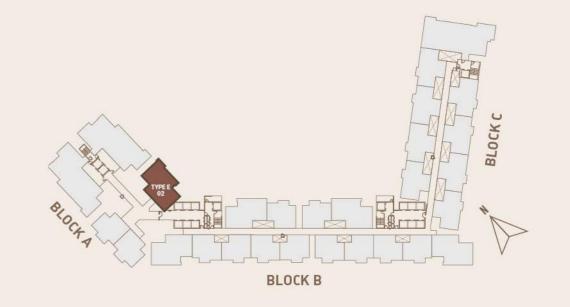

r lifestyle to the fullest, to the healthiest.





Spending time outdoors at **RADIUM ADESA** provides a unique experience. Relax in the comfortable hammock accompanied by the beautiful maze garden that offers a refreshing sight yet energising feeling as you walk through the garden. It is the perfect place to catch up with families and friends or even read your favourite book alone.











# Home Sweet Home

Nothing beats the freedom to design your dream home. The simple design offers you the liberty to decorate the space, making your dream home truly yours. With the natural light and cooling breeze of the surroundings, fill your daily routine with fresh comfort and endless pleasure.

















TYPE
A1/A1(M)
850sq.ft.
3 BEDROOMS

9800





9800

TYPE A1













TYPE C













TYPE D TYPE E

## F/F(M)

MAIN PARCEL 2,300 SQ.FT.

312sq.ft.



4+1 BEDROOMS



4 BATHROOMS + 1 POWDER ROOM









TYPE F TYPE G

TYPE

G

2,560sq.ft.



4+1 BEDROOM



5 BATHROOMS + 1 POWDER ROOM

## **SPECIFICATIONS**

| FOUNDATION                                               | Reinforce                                                      | d Concrete       |                |                    |                               |               |        |           |  |
|----------------------------------------------------------|----------------------------------------------------------------|------------------|----------------|--------------------|-------------------------------|---------------|--------|-----------|--|
| STRUCTURE