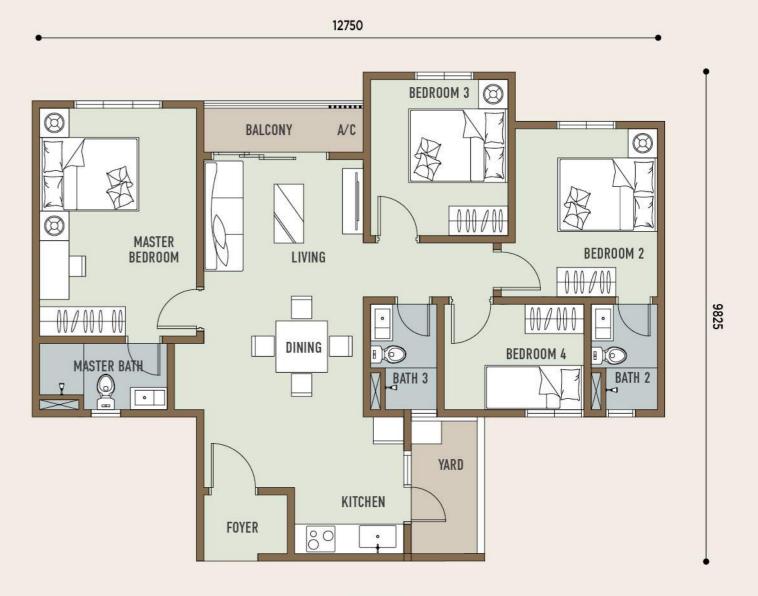

ou to live your lifestyle to the fullest, to the healthiest.





Spending time outdoors at **RADIUM ADESA** provides a unique experience. Relax in the comfortable hammock accompanied by the beautiful maze garden that offers a refreshing sight yet energising feeling as you walk through the garden. It is the perfect place to catch up with families and friends or even read your favourite book alone.











# Home Sweet Home

Nothing beats the freedom to design your dream home. The simple design offers you the liberty to decorate the space, making your dream home truly yours. With the natural light and cooling breeze of the surroundings, fill your daily routine with fresh comfort and endless pleasure.

















TYPE
A1/A1(M)
850sq.ft.
3 BEDROOMS

9800





9800

TYPE A1













TYPE C













TYPE D TYPE E

## F/F(M)

MAIN PARCEL 2,300 SQ.FT.

312sq.ft.



4+1 BEDROOMS



4 BATHROOMS + 1 POWDER ROOM









TYPE F TYPE G

TYPE

G

2,560sq.ft.



4+1 BEDROOM



5 BATHROOMS + 1 POWDER ROOM

## **SPECIFICATIONS**

| FOUNDATION                                               | Reinforce                                                      | d Concrete       |                |                    |                               |               |        |           |  |
|----------------------------------------------------------|----------------------------------------------------------------|------------------|----------------|--------------------|-------------------------------|---------------|--------|-----------|--|
| STRUCTURE