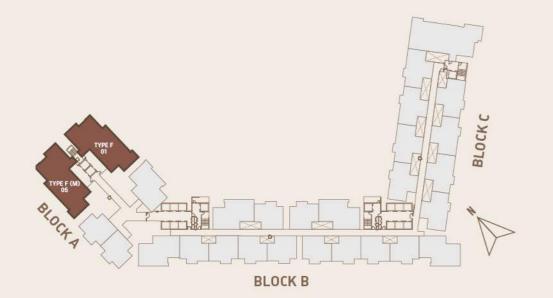

## SITE PLAN & FACILITIES PLAN

## F/F(M)

MAIN PARCEL 2,300 SQ.FT.

312sq.ft.

4+1 BEDROOMS

4 BATHROOMS + 1 POWDER ROOM

TYPE F TYPE G

TYPE

G