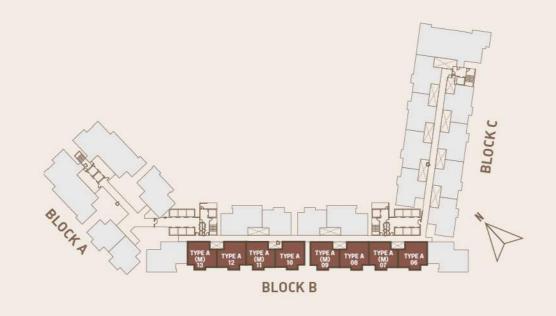

ADESA** marks a unique experience. Every facility is tailored to empower you to live your lifestyle to the fullest, to the healthiest.





Spending time outdoors at **RADIUM ADESA** provides a unique experience. Relax in the comfortable hammock accompanied by the beautiful maze garden that offers a refreshing sight yet energising feeling as you walk through the garden. It is the perfect place to catch up with families and friends or even read your favourite book alone.











# Home Sweet Home

Nothing beats the freedom to design your dream home. The simple design offers you the liberty to decorate the space, making your dream home truly yours. With the natural light and cooling breeze of the surroundings, fill your daily routine with fresh comfort and endless pleasure.

















TYPE
A1/A1(M)
850sq.ft.
3 BEDROOMS

9800





9800

TYPE A1













TYPE C













TYPE D TYPE E

## F/F(M)

MAIN PARCEL 2,300 SQ.FT.

312sq.ft.



4+1 BEDROOMS



4 BATHROOMS + 1 POWDER ROOM









TYPE F TYPE G

TYPE

G

2,560sq.ft.



4+1 BEDROOM



5 BATHROOMS + 1 POWDER ROOM

## **SPECIFICATIONS**

| FOUNDATION                                               | Reinforce                                                      | d Concrete       |                |                    |                               |               |        |           |  |
|----------------------------------------------------------|----------------------------------------------------------------|------------------|----------------|--------------------|-------------------------------|----------