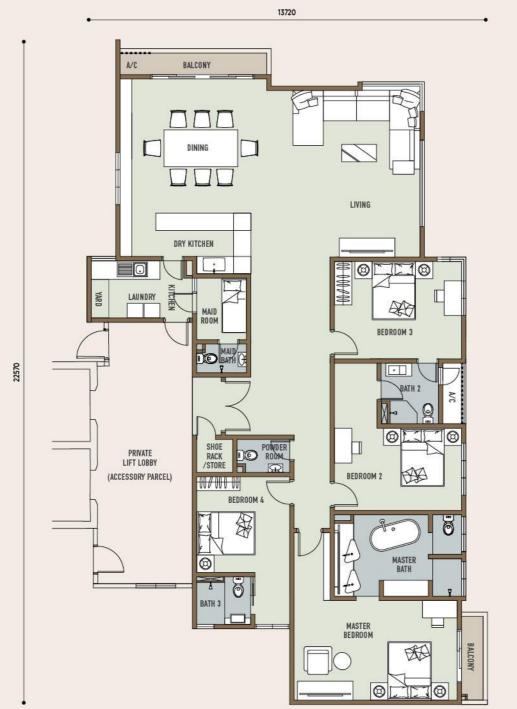

## F/F(M)

MAIN PARCEL 2,300 SQ.FT.

312sq.ft.

4+1 BEDROOMS

4 BATHROOMS + 1 POWDER ROOM

TYPE F TYPE G

TYPE

G