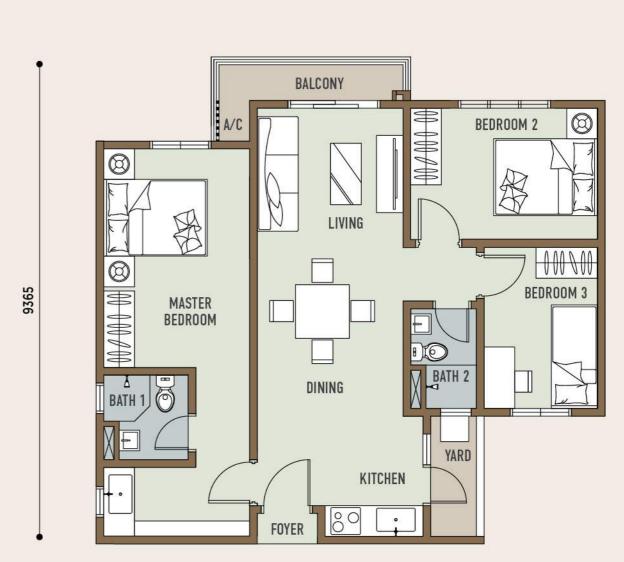

# Home Sweet Home

Nothing beats the freedom to design your dream home. The simple design offers you the liberty to decorate the space, making your dream home truly yours. With the natural light and cooling breeze of the surroundings, fill your daily routine with fresh comfort and endless pleasure.

TYPE
A1/A1(M)
850sq.ft.
3 BEDROOMS

9800

9800

TYPE A1

TYPE C

TYPE D TYPE E