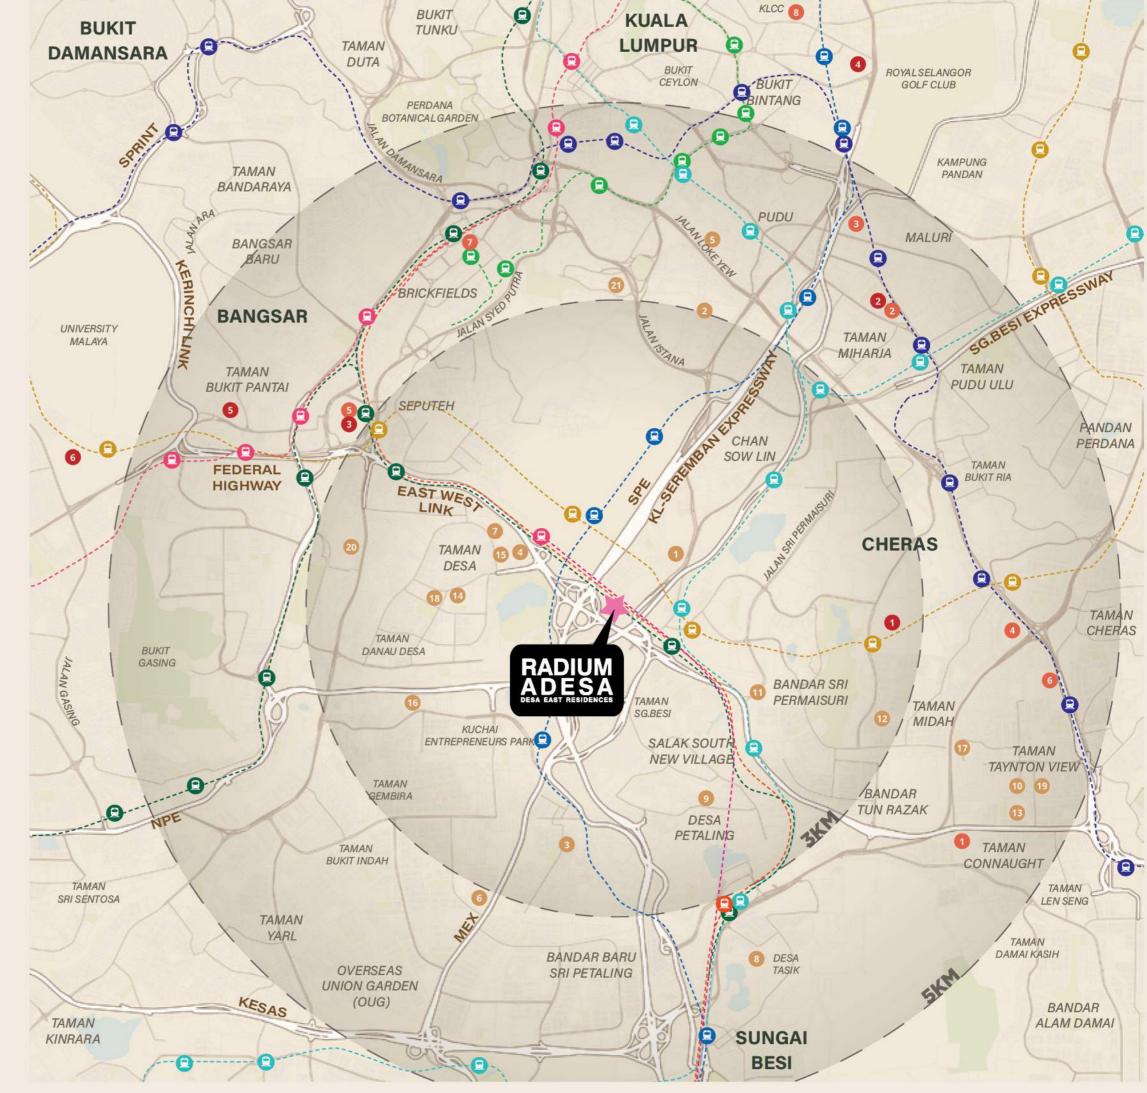

#### **M** SHOPPING MALLS / HYPERMARKETS

- CMC Centre (Giant Taman Connaught)
- Sunway Velocity Mall
- IKEA Cheras
- Lotus's Cheras
- Mid Valley Shopping Centre
- 6 Eko Cheras
- NU Sentral
- KLCC

### **HOSPITAL / MEDICAL CENTRES**

- Universiti Kebangsaan Malaysia Medical Centre
- Sunway Velocity Medical Centre
- iHEAL Medical Centre
- Prince Court Medical Centre
- Pantai Hospital Kuala Lumpur
- Kuala Lumpur Hospital
- Universiti Malaya Medical Centre

#### **PRIMARY SCHOOLS**

- SJKC Tai Thung
- SJKC Sam Yoke
- SK Salak South
- SK Danau Perdana
- SJKC Chung Kwo
- SJKC La Salle
- SK Taman Desa
- SK Desa Tasik
- SK Desa Petaling
- SJKC Taman Connaught

## SECONDARY SCHOOLS

- M SMK Seri Mulia
- 12 SMK Bandar Tun Razak
- SMK Taman Connaught
- SMK Taman Desa
- SMK Danau Perdana
- SMK Seri Sentosa
- SMK Seri Mutiara

#### TINTERNATIONAL SCHOOLS

- 8 Sri Desa International Secondary School
- UCSI International School
- 20 Campus Rangers International School
- 2 Cempaka International School

## TRAIN STATIONS

- C LRT Ampang Line
- C LRT Kelana Jaya Line
- MRT Putrajaya Line
- MRT Kajang Line
- Express Rail Link
- (2) KTM Seremban Line
- (1) KL Monorail Line
- MRT3 Circle Line

DISCLAIMER: All distance measurements provided are estimates and may vary based on actual travel conditions and other factors.