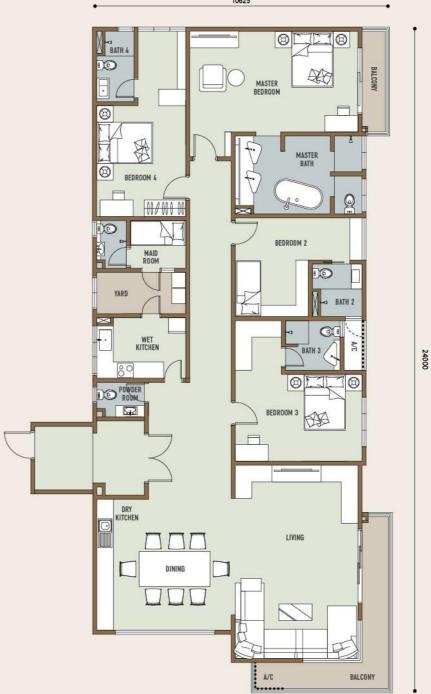

## F/F(M)

MAIN PARCEL 2,300 SQ.FT.

312sq.ft.

4+1 BEDROOMS

4 BATHROOMS + 1 POWDER ROOM

TYPE F TYPE G

TYPE

G

2,560sq.ft.

4+1 BEDROOM

5 BATHROOMS + 1 POWDER ROOM